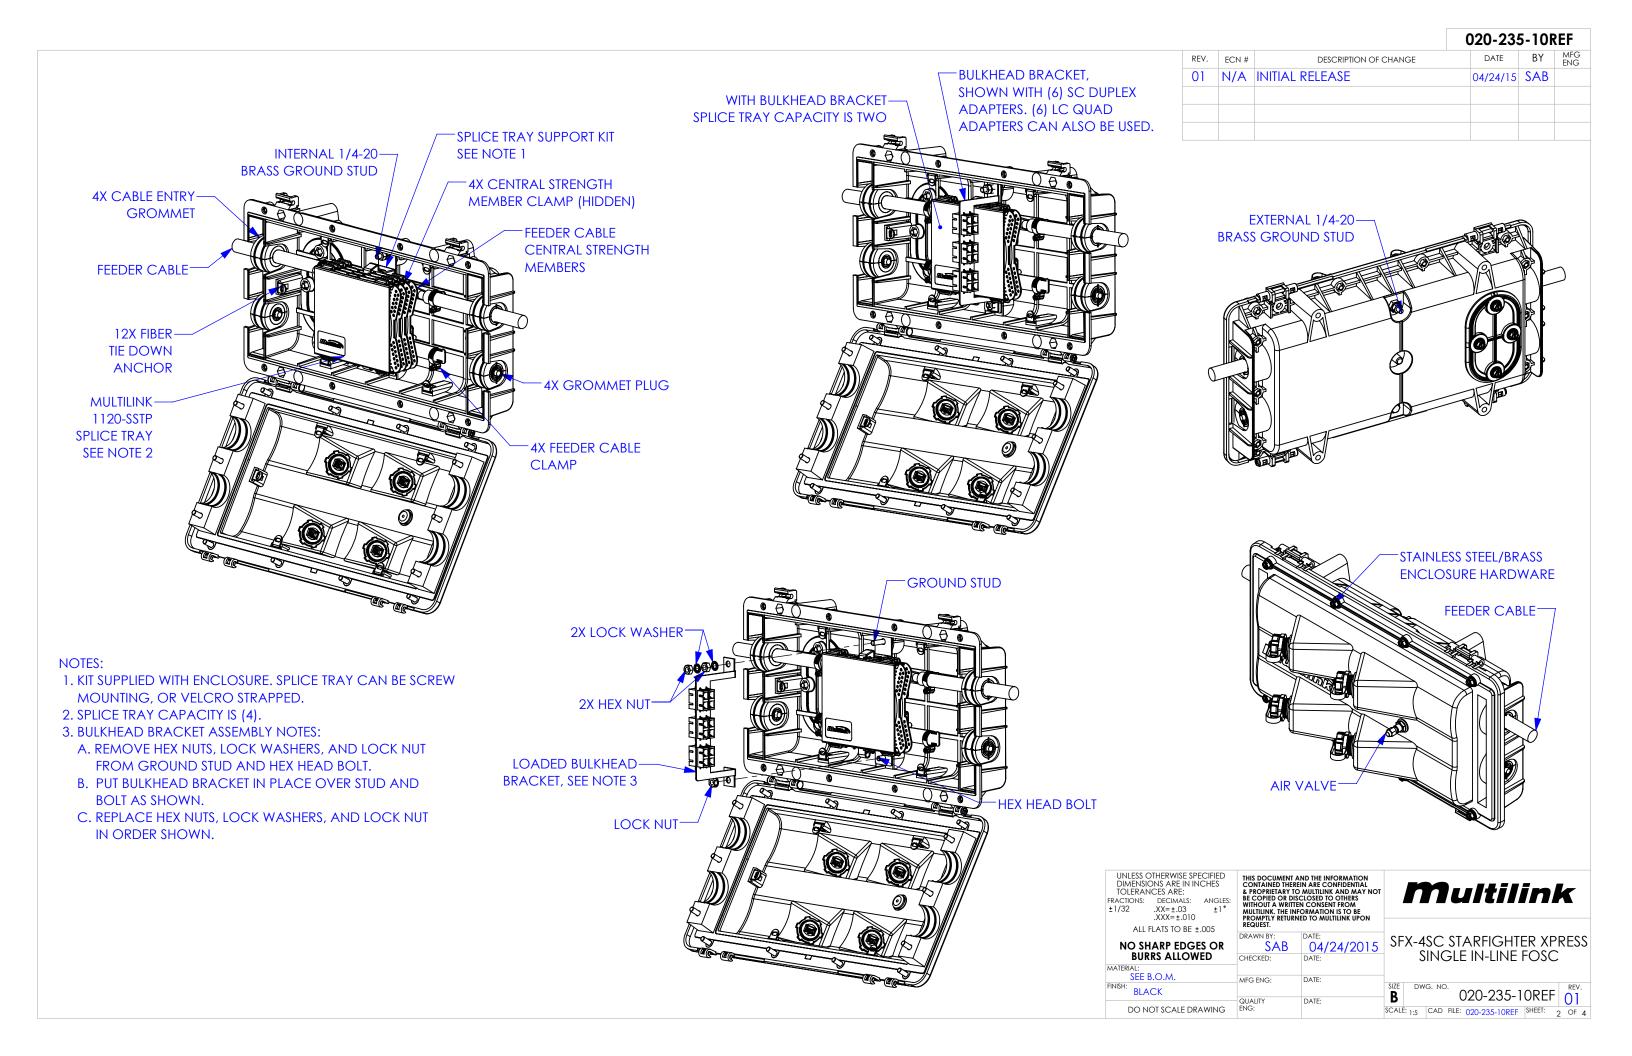

| REV.                                                                                     |                                                                                          |                                                                                                                                                                  |                                                                                                                                                                                                   |                        | 020-235-10REF                                                |                     |                  |  |
|------------------------------------------------------------------------------------------|------------------------------------------------------------------------------------------|------------------------------------------------------------------------------------------------------------------------------------------------------------------|---------------------------------------------------------------------------------------------------------------------------------------------------------------------------------------------------|------------------------|--------------------------------------------------------------|---------------------|------------------|--|
|                                                                                          | ECN #                                                                                    |                                                                                                                                                                  | DESCRIPTION OF                                                                                                                                                                                    | CHANGE                 | DATE                                                         | BY                  | MFG<br>ENG       |  |
| 01                                                                                       | N/A                                                                                      | INITIAL                                                                                                                                                          | RELEASE                                                                                                                                                                                           |                        | 04/24/15                                                     | SAB                 |                  |  |
|                                                                                          |                                                                                          |                                                                                                                                                                  |                                                                                                                                                                                                   |                        |                                                              |                     |                  |  |
|                                                                                          |                                                                                          |                                                                                                                                                                  |                                                                                                                                                                                                   |                        |                                                              |                     |                  |  |
|                                                                                          |                                                                                          |                                                                                                                                                                  |                                                                                                                                                                                                   |                        |                                                              |                     |                  |  |
|                                                                                          |                                                                                          |                                                                                                                                                                  |                                                                                                                                                                                                   |                        | -4X CABLE<br>GROMMET<br>AND PLUG                             | rs                  | ۲RA۱             |  |
|                                                                                          |                                                                                          |                                                                                                                                                                  |                                                                                                                                                                                                   |                        |                                                              |                     |                  |  |
| PLE<br>ALS<br>NG                                                                         | AN MC<br>/AILAE<br>X, OR<br>O SUP<br>OPTI-T                                              | BLE IN SC<br>LC/UPC<br>PORT 3/<br>AP ADA<br>B DOCUMENT A<br>RITAINED THERE<br>ROPRIETARY TO<br>COPIED OR DISC<br>HOUT A WRITTE<br>HOUT A WRITTE                  | ND THE INFORMATION<br>N ARE CONFIDENTIAL<br>MUITILINK AND MAY NOT<br>LOSED TO OTHERS<br>I CONSENT FROM<br>SRMATION IS TO BE                                                                       | vn), sc/ui<br>pression | PC,                                                          |                     |                  |  |
| CA<br>AV<br>PLE<br>ALS<br>NG<br>PECIFI<br>NCHE<br>ANC<br>4<br>2<br>2<br>2<br>005<br>ES C | AN MC<br>(AILAE<br>X, OR<br>O SUP<br>OPTI-T<br>ED<br>SLES:<br>BLES:<br>BLES:<br>CR<br>CR | BLE IN SC<br>LC/UPC<br>PORT 3/<br>AP ADA<br>S DOCUMENTA<br>NTAINED THERE<br>ROPRIETARY TO<br>COPIED OR DISC<br>HOUT A WRITE<br>SAB                               | C/APC (SHOV<br>C DUPLEX.<br>4" NPT COMI<br>PTERS.<br>ND THE INFORMATION<br>NARE CONFIDENTIAL<br>MULTILINK AND MAY NOT<br>LOSED TO OTHESS<br>I CONSENT FROM<br>CONSENT FROM<br>DATE:<br>04/24/2015 | PRESSION<br>SFX-4SC    | PC,<br>FITTINGS,<br><b>UITTIN</b><br>STARFIGHT               | <b>im</b><br>Ter XF | <b>K</b><br>°RES |  |
| PLE<br>ALS<br>IG<br>PECIFI                                                               | AN MC<br>(AILAE<br>X, OR<br>O SUP<br>OPTI-T<br>ED<br>SLES:<br>BLES:<br>BLES:<br>CR<br>CR | DUNT A<br>BLE IN SC<br>LC/UPC<br>PORT 3/<br>AP ADA<br>S DOCUMENTA<br>NTAINED THERE<br>ROPRIETARY TO<br>COPIED OR DISC<br>HOUT A WRITE<br>MOUT A WRITE<br>WIN BY: | C/APC (SHOV<br>C DUPLEX.<br>4" NPT COM<br>NPTERS.<br>ND THE INFORMATION<br>NARE CONFIDENTIAL<br>MULTILINK AND MAY NOT<br>LOSED TO OTHERS<br>I CONSENT FROM<br>DED TO MULTILINK UPON               | PRESSION<br>SFX-4SC    | PC,<br>FITTINGS,<br><b>UITTIN</b>                            | <b>im</b><br>Ter XF | <b>K</b><br>°RES |  |
| CA<br>AV<br>PLE<br>ALS<br>NG<br>PECIFI<br>NCHE<br>ANC<br>4<br>2<br>2<br>2<br>005<br>ES C | AN MCC<br>(AILAE<br>(X, OR<br>O SUP<br>OPTI-T<br>COPTI-T<br>ELES:<br>1'<br>PR<br>CHEI    | BLE IN SC<br>LC/UPC<br>PORT 3/<br>AP ADA<br>S DOCUMENTA<br>NTAINED THERE<br>ROPRIETARY TO<br>COPIED OR DISC<br>HOUT A WRITE<br>SAB                               | C/APC (SHOV<br>C DUPLEX.<br>4" NPT COMI<br>PTERS.<br>ND THE INFORMATION<br>NARE CONFIDENTIAL<br>MULTILINK AND MAY NOT<br>LOSED TO OTHESS<br>I CONSENT FROM<br>CONSENT FROM<br>DATE:<br>04/24/2015 | PRESSION<br>SFX-4SC    | PC,<br>FITTINGS,<br><b>UITII</b><br>STARFIGHT<br>GLE IN-LINE |                     | <b>K</b><br>PRES |  |