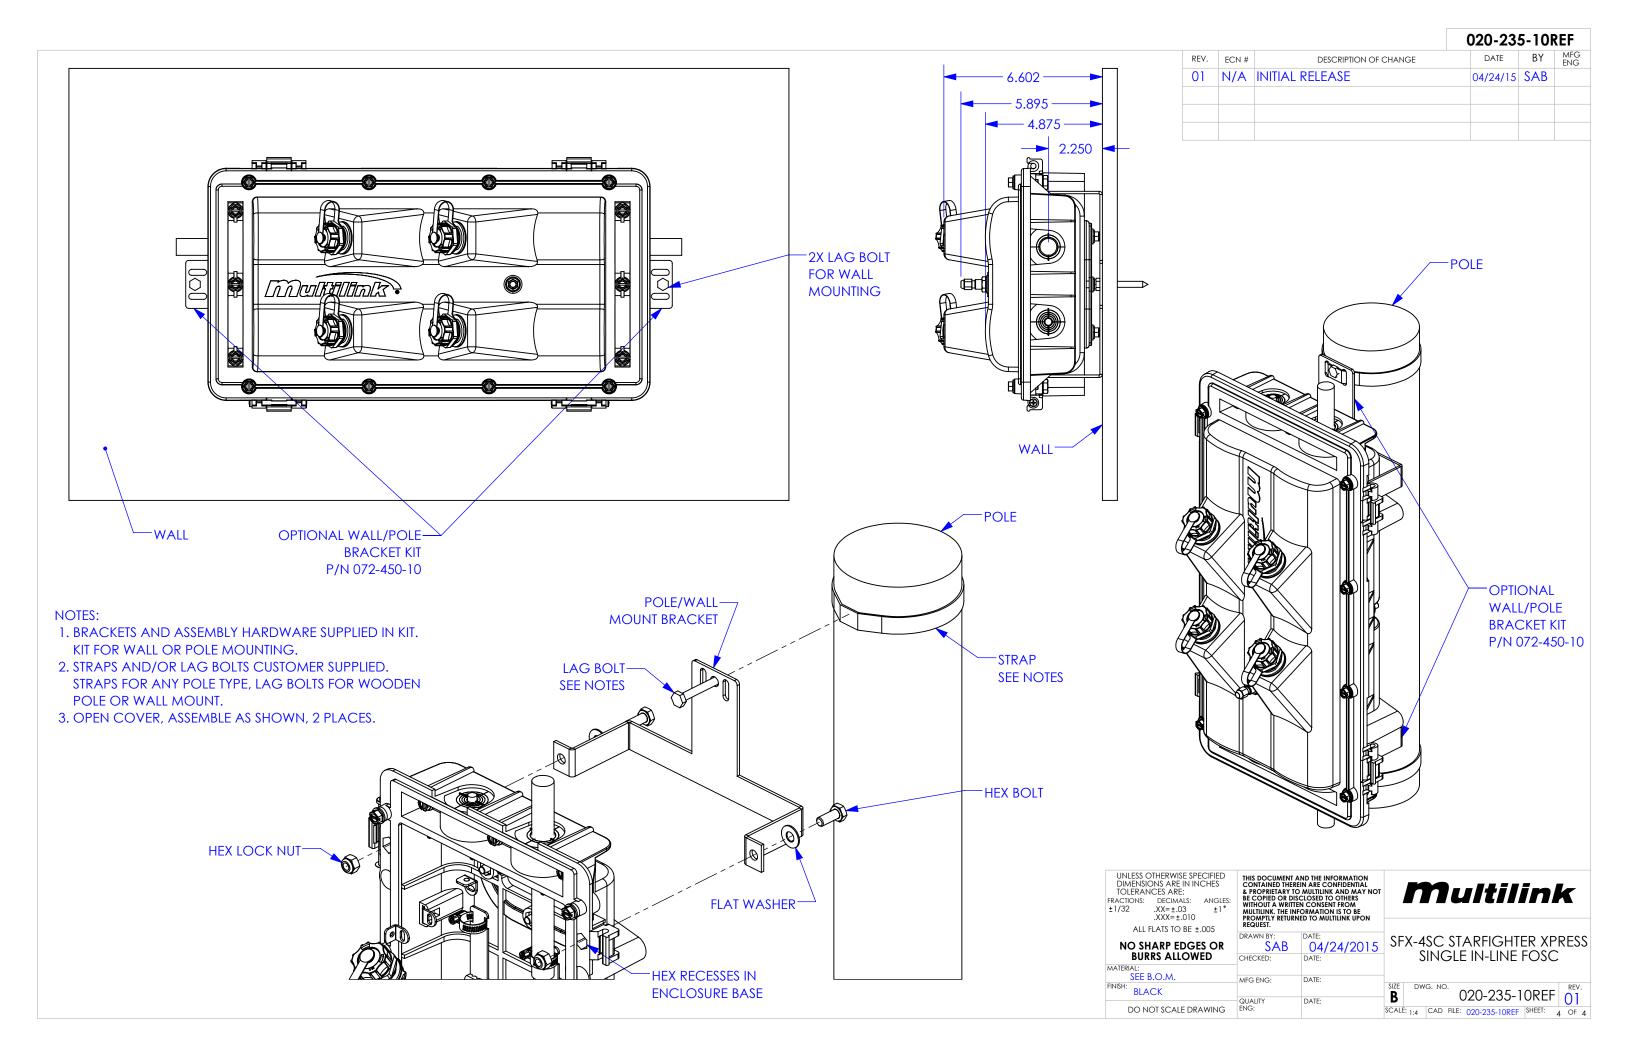

FINISH: BLACK

DO NOT SCALE DRAWING ENG:

| V.                              |                                                               |                                                                                                                        |                                                                                                                         |                                           | 020                | -23           | 5-10F | REF        |
|---------------------------------|---------------------------------------------------------------|------------------------------------------------------------------------------------------------------------------------|-------------------------------------------------------------------------------------------------------------------------|-------------------------------------------|--------------------|---------------|-------|------------|
| • •                             | ECN #                                                         |                                                                                                                        |                                                                                                                         | ION OF CHANGE                             | DA                 | ATE .         | BY    | MFG<br>ENG |
|                                 | N/A                                                           | INITIAL                                                                                                                | RELEASE                                                                                                                 |                                           | 04/2               | 24/15         | SAB   |            |
|                                 |                                                               |                                                                                                                        |                                                                                                                         |                                           |                    |               |       |            |
|                                 |                                                               |                                                                                                                        |                                                                                                                         |                                           |                    |               |       |            |
|                                 |                                                               |                                                                                                                        |                                                                                                                         |                                           |                    |               |       |            |
|                                 |                                                               | STRAI                                                                                                                  |                                                                                                                         | OPTIONA<br>BRACKET<br>P/N 072-2           | KIT                | ER            |       |            |
|                                 |                                                               |                                                                                                                        |                                                                                                                         |                                           |                    |               |       |            |
| ±                               | S CC<br>& P<br>GLES: BE<br>:1° MU<br>PRO                      | NTAINED THERE<br>ROPRIETARY TO<br>COPIED OR DIS<br>HOUT A WRITTE<br>LTILINK, THE INF                                   | ND THE INFORMA<br>IN ARE CONFIDEN<br>MUITLINK AND<br>MUSENT FROM<br>N CONSENT FROM<br>ORMATION IS TO<br>ED TO MULTILINK |                                           | luli               | : <b>:</b> :/ | in    | k          |
| HE:                             | S CC<br>& P<br>SLES: BE<br>VII<br>:1° MU<br>PRC<br>REC<br>DRA | NTAINED THERE<br>ROPRIETARY TO<br>COPIED OR DIS<br>HOUT A WRITTE<br>LTILINK. THE INF<br>OMPTLY RETURN                  | IN ARE CONFIDEN<br>MULTILINK AND I<br>CLOSED TO OTHEN<br>N CONSENT FROM<br>ORMATION IS TO                               | WAAY NOT<br>RS<br>UPPON<br>2001 5 SFX-4SC |                    | GHT           | ER XF | PRES       |
| HE:<br>1<br>1<br>05<br><b>O</b> | S CC<br>& P<br>GLES: BE<br>1° MU<br>PRC<br>DR<br>DR           | NTAINED THERE<br>ROPRIETARY TO<br>COPIED OR DIS<br>HOUT A WRITTE<br>LTILINK. THE INF<br>DMPTLY RETURN<br>QUEST.<br>SAB | IN ARE CONFIDEN<br>MULTILINK AND /<br>CLOSED TO OTHEF<br>N CONSENT FROM<br>ORMATION IS TO<br>ED TO MULTILINK            | WAAY NOT<br>RS<br>UPPON<br>2001 5 SFX-4SC | STARFI<br>GLE IN-L | GHT<br>_INE   | ER XF | PRES       |