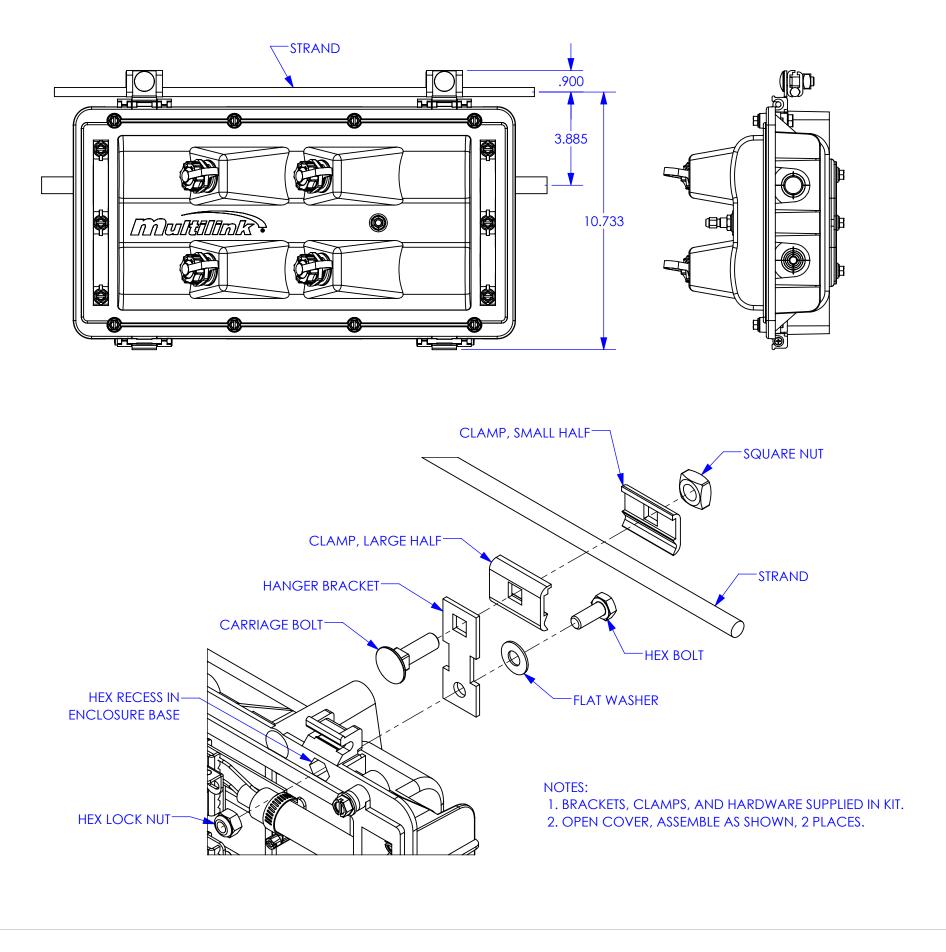

| REV.                                                                                     |                                                                                          |                                                                                                                                                                  |                                                                                                                                                                                                   |                        | 020-235-10REF                                                |                     |                  |  |
|------------------------------------------------------------------------------------------|------------------------------------------------------------------------------------------|------------------------------------------------------------------------------------------------------------------------------------------------------------------|---------------------------------------------------------------------------------------------------------------------------------------------------------------------------------------------------|------------------------|--------------------------------------------------------------|---------------------|------------------|--|
|                                                                                          | ECN #                                                                                    |                                                                                                                                                                  | DESCRIPTION OF                                                                                                                                                                                    | CHANGE                 | DATE                                                         | BY                  | MFG<br>ENG       |  |
| 01                                                                                       | N/A                                                                                      | INITIAL                                                                                                                                                          | RELEASE                                                                                                                                                                                           |                        | 04/24/15                                                     | SAB                 |                  |  |
|                                                                                          |                                                                                          |                                                                                                                                                                  |                                                                                                                                                                                                   |                        |                                                              |                     |                  |  |
|                                                                                          |                                                                                          |                                                                                                                                                                  |                                                                                                                                                                                                   |                        |                                                              |                     |                  |  |
|                                                                                          |                                                                                          |                                                                                                                                                                  |                                                                                                                                                                                                   |                        |                                                              |                     |                  |  |
|                                                                                          |                                                                                          |                                                                                                                                                                  |                                                                                                                                                                                                   |                        | -4X CABLE<br>GROMMET<br>AND PLUG                             | rs                  | ۲RA۱             |  |
|                                                                                          |                                                                                          |                                                                                                                                                                  |                                                                                                                                                                                                   |                        |                                                              |                     |                  |  |
| PLE<br>ALS<br>NG                                                                         | AN MC<br>/AILAE<br>X, OR<br>O SUP<br>OPTI-T                                              | BLE IN SC<br>LC/UPC<br>PORT 3/<br>AP ADA<br>B DOCUMENT A<br>RITAINED THERE<br>ROPRIETARY TO<br>COPIED OR DISC<br>HOUT A WRITTE<br>HOUT A WRITTE                  | ND THE INFORMATION<br>N ARE CONFIDENTIAL<br>MUITILINK AND MAY NOT<br>LOSED TO OTHERS<br>I CONSENT FROM<br>SRMATION IS TO BE                                                                       | vn), sc/ui<br>pression | PC,                                                          |                     |                  |  |
| CA<br>AV<br>PLE<br>ALS<br>NG<br>PECIFI<br>NCHE<br>ANC<br>4<br>2<br>2<br>2<br>005<br>ES C | AN MC<br>(AILAE<br>X, OR<br>O SUP<br>OPTI-T<br>ED<br>SLES:<br>BLES:<br>BLES:<br>CR<br>CR | BLE IN SC<br>LC/UPC<br>PORT 3/<br>AP ADA<br>S DOCUMENTA<br>NTAINED THERE<br>ROPRIETARY TO<br>COPIED OR DISC<br>HOUT A WRITE<br>SAB                               | C/APC (SHOV<br>C DUPLEX.<br>4" NPT COMI<br>PTERS.<br>ND THE INFORMATION<br>NARE CONFIDENTIAL<br>MULTILINK AND MAY NOT<br>LOSED TO OTHESS<br>I CONSENT FROM<br>CONSENT FROM<br>DATE:<br>04/24/2015 | PRESSION<br>SFX-4SC    | PC,<br>FITTINGS,<br><b>UITTIN</b><br>STARFIGHT               | <b>im</b><br>Ter XF | <b>K</b><br>°RES |  |
| PLE<br>ALS<br>IG<br>PECIFI                                                               | AN MC<br>(AILAE<br>X, OR<br>O SUP<br>OPTI-T<br>ED<br>SLES:<br>BLES:<br>BLES:<br>CR<br>CR | DUNT A<br>BLE IN SC<br>LC/UPC<br>PORT 3/<br>AP ADA<br>S DOCUMENTA<br>NTAINED THERE<br>ROPRIETARY TO<br>COPIED OR DISC<br>HOUT A WRITE<br>MOUT A WRITE<br>WIN BY: | C/APC (SHOV<br>C DUPLEX.<br>4" NPT COM<br>NPTERS.<br>ND THE INFORMATION<br>NARE CONFIDENTIAL<br>MULTILINK AND MAY NOT<br>LOSED TO OTHERS<br>I CONSENT FROM<br>DED TO MULTILINK UPON               | PRESSION<br>SFX-4SC    | PC,<br>FITTINGS,<br><b>UITTIN</b>                            | <b>im</b><br>Ter XF | <b>K</b><br>°RES |  |
| CA<br>AV<br>PLE<br>ALS<br>NG<br>PECIFI<br>NCHE<br>ANC<br>4<br>2<br>2<br>2<br>005<br>ES C | AN MCC<br>(AILAE<br>(X, OR<br>O SUP<br>OPTI-T<br>COPTI-T<br>ELES:<br>1'<br>PR<br>CHEI    | BLE IN SC<br>LC/UPC<br>PORT 3/<br>AP ADA<br>S DOCUMENTA<br>NTAINED THERE<br>ROPRIETARY TO<br>COPIED OR DISC<br>HOUT A WRITE<br>SAB                               | C/APC (SHOV<br>C DUPLEX.<br>4" NPT COMI<br>PTERS.<br>ND THE INFORMATION<br>NARE CONFIDENTIAL<br>MULTILINK AND MAY NOT<br>LOSED TO OTHESS<br>I CONSENT FROM<br>CONSENT FROM<br>DATE:<br>04/24/2015 | PRESSION<br>SFX-4SC    | PC,<br>FITTINGS,<br><b>UITII</b><br>STARFIGHT<br>GLE IN-LINE |                     | <b>K</b><br>PRES |  |