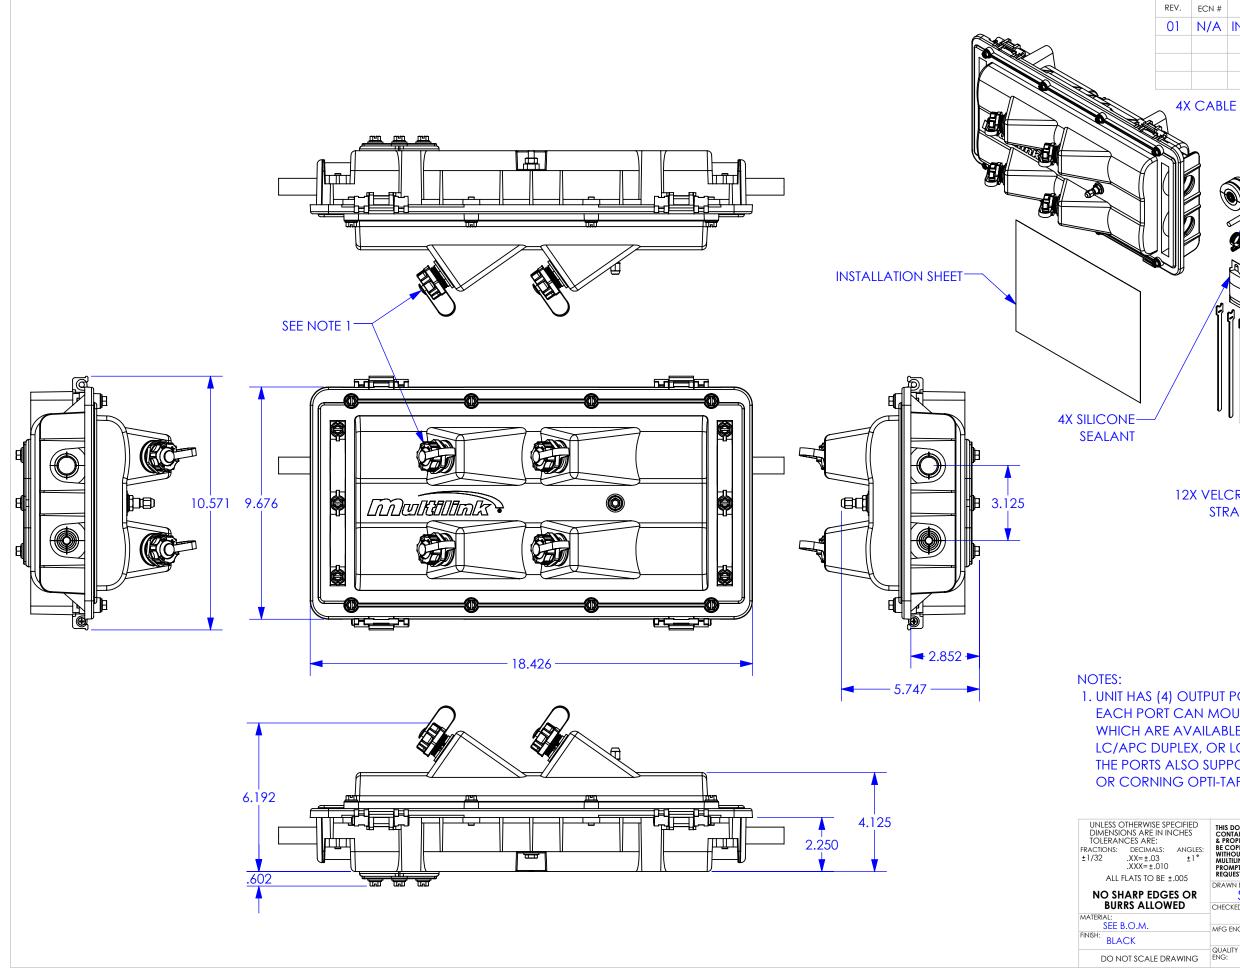

| REV.                                                                                     |                                                                                          |                                                                                                                                                                  |                                                                                                                                                                                                   |                        | 020-235-10REF                                                |                     |                  |  |
|------------------------------------------------------------------------------------------|------------------------------------------------------------------------------------------|------------------------------------------------------------------------------------------------------------------------------------------------------------------|---------------------------------------------------------------------------------------------------------------------------------------------------------------------------------------------------|------------------------|--------------------------------------------------------------|---------------------|------------------|--|
|                                                                                          | ECN #                                                                                    |                                                                                                                                                                  | DESCRIPTION OF                                                                                                                                                                                    | CHANGE                 | DATE                                                         | BY                  | MFG<br>ENG       |  |
| 01                                                                                       | N/A                                                                                      | INITIAL                                                                                                                                                          | RELEASE                                                                                                                                                                                           |                        | 04/24/15                                                     | SAB                 |                  |  |
|                                                                                          |                                                                                          |                                                                                                                                                                  |                                                                                                                                                                                                   |                        |                                                              |                     |                  |  |
|                                                                                          |                                                                                          |                                                                                                                                                                  |                                                                                                                                                                                                   |                        |                                                              |                     |                  |  |
|                                                                                          |                                                                                          |                                                                                                                                                                  |                                                                                                                                                                                                   |                        |                                                              |                     |                  |  |
|                                                                                          |                                                                                          |                                                                                                                                                                  |                                                                                                                                                                                                   |                        | -4X CABLE<br>GROMMET<br>AND PLUG                             | rs                  | ۲RA۱             |  |
|                                                                                          |                                                                                          |                                                                                                                                                                  |                                                                                                                                                                                                   |                        |                                                              |                     |                  |  |
| PLE<br>ALS<br>NG                                                                         | AN MC<br>/AILAE<br>X, OR<br>O SUP<br>OPTI-T                                              | BLE IN SC<br>LC/UPC<br>PORT 3/<br>AP ADA<br>B DOCUMENT A<br>RITAINED THERE<br>ROPRIETARY TO<br>COPIED OR DISC<br>HOUT A WRITTE<br>HOUT A WRITTE                  | ND THE INFORMATION<br>N ARE CONFIDENTIAL<br>MUITILINK AND MAY NOT<br>LOSED TO OTHERS<br>I CONSENT FROM<br>SRMATION IS TO BE                                                                       | vn), sc/ui<br>pression | PC,                                                          |                     |                  |  |
| CA<br>AV<br>PLE<br>ALS<br>NG<br>PECIFI<br>NCHE<br>ANC<br>4<br>2<br>2<br>2<br>005<br>ES C | AN MC<br>(AILAE<br>X, OR<br>O SUP<br>OPTI-T<br>ED<br>SLES:<br>BLES:<br>BLES:<br>CR<br>CR | BLE IN SC<br>LC/UPC<br>PORT 3/<br>AP ADA<br>S DOCUMENTA<br>NTAINED THERE<br>ROPRIETARY TO<br>COPIED OR DISC<br>HOUT A WRITE<br>SAB                               | C/APC (SHOV<br>C DUPLEX.<br>4" NPT COMI<br>PTERS.<br>ND THE INFORMATION<br>NARE CONFIDENTIAL<br>MULTILINK AND MAY NOT<br>LOSED TO OTHESS<br>I CONSENT FROM<br>CONSENT FROM<br>DATE:<br>04/24/2015 | PRESSION<br>SFX-4SC    | PC,<br>FITTINGS,<br><b>UITTIN</b><br>STARFIGHT               | <b>im</b><br>Ter XF | <b>K</b><br>°RES |  |
| PLE<br>ALS<br>IG<br>PECIFI                                                               | AN MC<br>(AILAE<br>X, OR<br>O SUP<br>OPTI-T<br>ED<br>SLES:<br>BLES:<br>BLES:<br>CR<br>CR | DUNT A<br>BLE IN SC<br>LC/UPC<br>PORT 3/<br>AP ADA<br>S DOCUMENTA<br>NTAINED THERE<br>ROPRIETARY TO<br>COPIED OR DISC<br>HOUT A WRITE<br>MOUT A WRITE<br>WIN BY: | C/APC (SHOV<br>C DUPLEX.<br>4" NPT COM<br>NPTERS.<br>ND THE INFORMATION<br>NARE CONFIDENTIAL<br>MULTILINK AND MAY NOT<br>LOSED TO OTHERS<br>I CONSENT FROM<br>DED TO MULTILINK UPON               | PRESSION<br>SFX-4SC    | PC,<br>FITTINGS,<br><b>UITTIN</b>                            | <b>im</b><br>Ter XF | <b>K</b><br>°RES |  |
| CA<br>AV<br>PLE<br>ALS<br>NG<br>PECIFI<br>NCHE<br>ANC<br>4<br>2<br>2<br>2<br>005<br>ES C | AN MCC<br>(AILAE<br>(X, OR<br>O SUP<br>OPTI-T<br>COPTI-T<br>ELES:<br>1'<br>PR<br>CHEI    | BLE IN SC<br>LC/UPC<br>PORT 3/<br>AP ADA<br>S DOCUMENTA<br>NTAINED THERE<br>ROPRIETARY TO<br>COPIED OR DISC<br>HOUT A WRITE<br>SAB                               | C/APC (SHOV<br>C DUPLEX.<br>4" NPT COMI<br>PTERS.<br>ND THE INFORMATION<br>NARE CONFIDENTIAL<br>MULTILINK AND MAY NOT<br>LOSED TO OTHESS<br>I CONSENT FROM<br>CONSENT FROM<br>DATE:<br>04/24/2015 | PRESSION<br>SFX-4SC    | PC,<br>FITTINGS,<br><b>UITII</b><br>STARFIGHT<br>GLE IN-LINE |                     | <b>K</b><br>PRES |  |