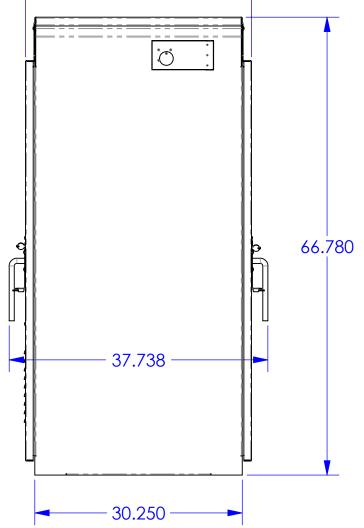

- 24.250

66.780

- NOTE:
  1. ALL PARTS THAT ARE WELDED TO THE ENCLOSURE AND DOORS ARE OF 0.125" MIN. THICKNESS.
  2. ALL EXTERIOR ALUMINUM SURFACES ARE COATED WITH ANODIC COATING.

| UNLESS OTHERWISE SPECIFIED DIMENSIONS ARE IN INCHES TOLERANCES ARE:  FRACTIONS: DECIMALS: ANGLES: ±1/32 XX=±.03 ±1° XX=±.010 | THIS DOCUMENT AND THE INFORMATION CONTAINED THEREIN ARE CONFIDENTIAL & PROPRIETARY TO MULTILINE AND MAY NOT BE COPIED OR DISCLOSED TO OTHERS WITHOUT A WRITTEN CONSENT FROM MULTILINK, THE INFORMATION IS TO BE PROMPTLY RETURNED TO MULTILINK UPON |                      | Multilink                                              |
|------------------------------------------------------------------------------------------------------------------------------|-----------------------------------------------------------------------------------------------------------------------------------------------------------------------------------------------------------------------------------------------------|----------------------|--------------------------------------------------------|
| ALL FLATS TO BE ±.005  NO SHARP EDGES OR BURRS ALLOWED                                                                       | REQUEST.  DRAWN BY:  SJK  CHECKED:                                                                                                                                                                                                                  | DATE: 01/06/11 DATE: | 332L TRAFFIC CONTROL<br>CABINET-CALTRANS               |
| MATERIAL:<br>SEE B.O.M.                                                                                                      | MFG ENG:                                                                                                                                                                                                                                            | DATE:                |                                                        |
| FINISH: N/A                                                                                                                  |                                                                                                                                                                                                                                                     | DATE                 | SIZE DWG. NO. 030-222-10-REF REV. 02                   |
| DO NOT SCALE DRAWING                                                                                                         | QUALITY<br>ENG:                                                                                                                                                                                                                                     | DATE:                | SCALE: 1:14   CAD FILE: 030-222-10-REF   SHEET: 3 OF 3 |