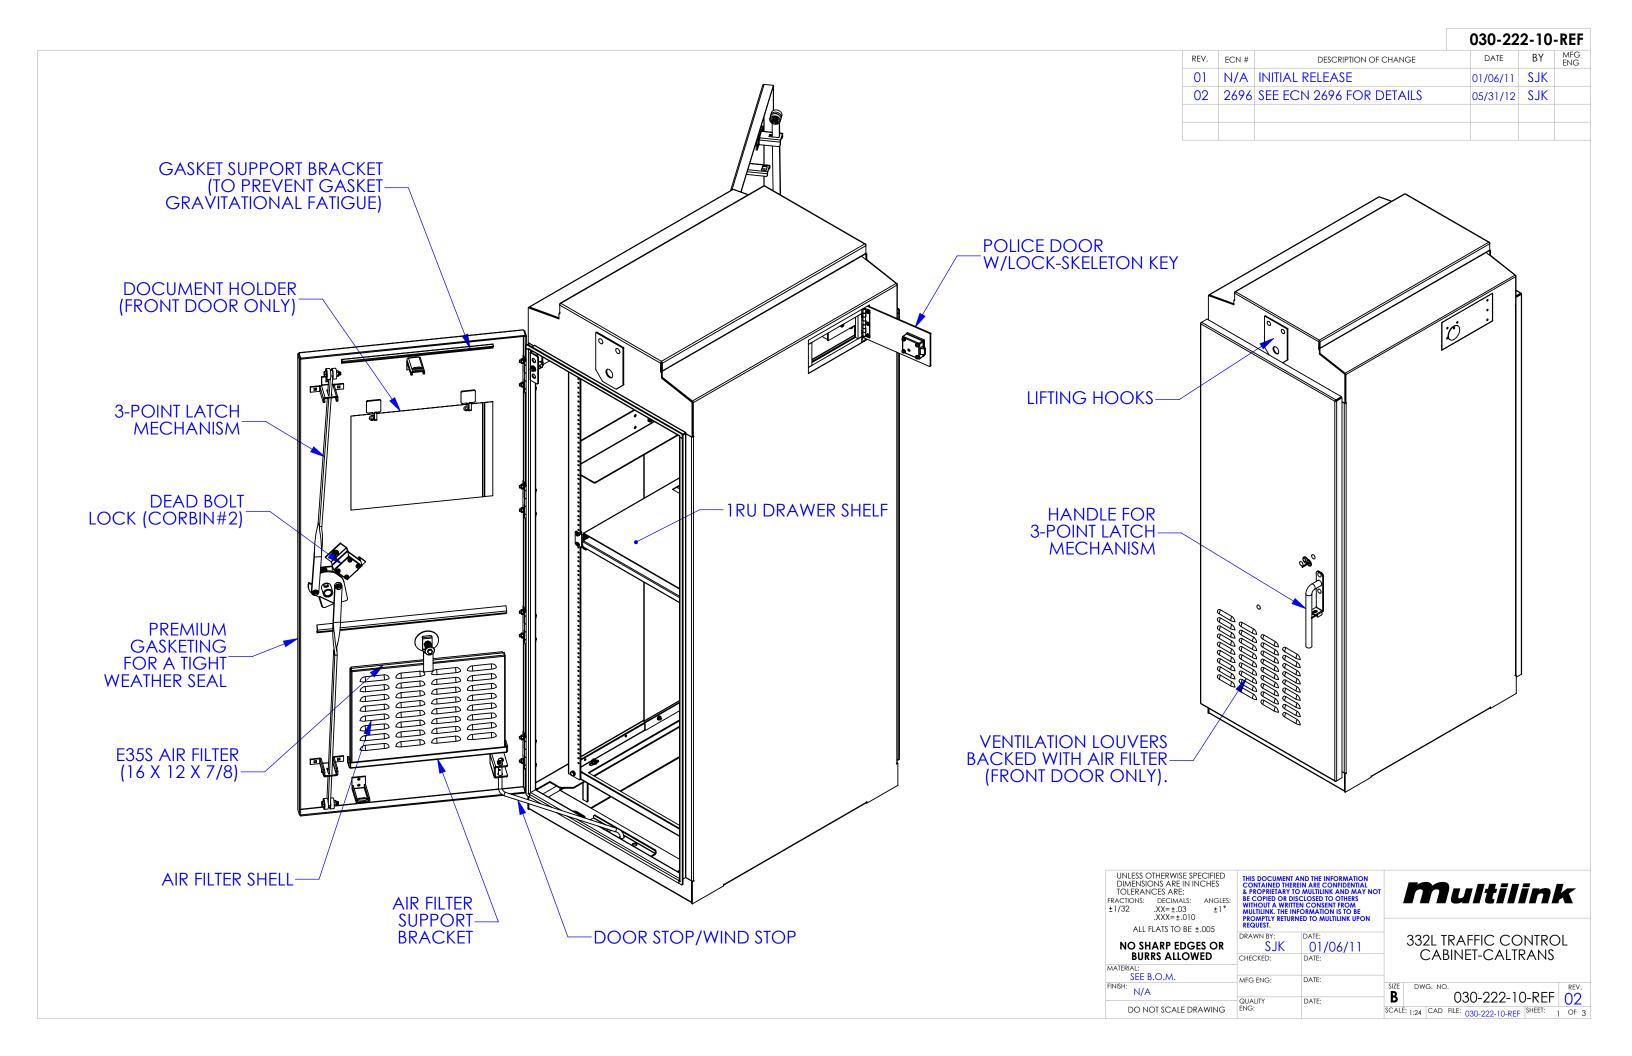

- 24.250

66.780

- NOTE:
  1. ALL PARTS THAT ARE WELDED TO THE ENCLOSURE AND DOORS ARE OF 0.125" MIN. THICKNESS.
  2. ALL EXTERIOR ALUMINUM SURFACES ARE COATED WITH ANODIC COATING.

| UNLESS OTHERWISE SPECIFIED DIMENSIONS ARE IN INCHES TOLERANCES ARE:  FRACTIONS: DECIMALS: ANGLES: ±1/32 XX=±.03 ±1° XX=±.010 | THIS DOCUMENT AND THE INFORMATION CONTAINED THEREIN ARE CONFIDENTIAL & PROPRIETARY TO MULTILINE AND MAY NOT BE COPIED OR DISCLOSED TO OTHERS WITHOUT A WRITTEN CONSENT FROM MULTILINK, THE INFORMATION IS TO BE PROMPTLY RETURNED TO MULTILINK UPON |                      | Multilink                                              |
|------------------------------------------------------------------------------------------------------------------------------|----------------------