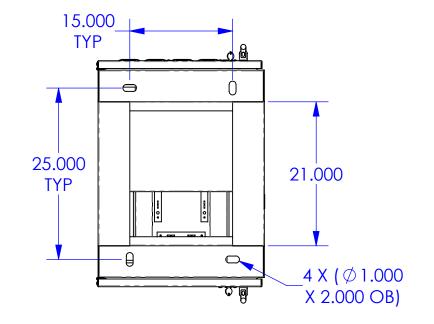

- 24.250

66.780

- NOTE:
  1. ALL PARTS THAT ARE WELDED TO THE ENCLOSURE AND DOORS ARE OF 0.125" MIN. THICKNESS.
  2. ALL EXTERIOR ALUMINUM SURFACES ARE COATED WITH ANODIC COATING.

| UNLESS OTHERWISE SPECIFIED DIMENSIONS ARE IN INCHES TOLERANCES ARE:  FRACTIONS: DECIMALS: ANGLES: ±1/32 XX=±.03 ±1° XX=±.010 | THIS DOCUMENT AND THE INFORMATION CONTAINED THEREIN ARE CONFIDENTIAL & PROPRIETARY TO MULTILINE AND MAY NOT BE COPIED OR DISCLOSED TO OTHERS WITHOUT A WRITTEN CONSENT FROM MULTILINK, THE INFORMATION IS TO BE PROMPTLY RETURNED TO MULTILINK UPON |                      | Multilink                                              |
|------------------------------------------------------------------------------------------------------------------------------|-----------------------------------------------------------------------------------------------------------------------------------------------------------------------------------------------------------------------------------------------------|----------------------|--------------------------------------------------------|
| ALL FLATS TO BE ±.005  NO SHARP EDGES OR BURRS ALLOWED                                                                       | REQUEST.  DRAWN BY:  SJK  CHECKED:                                                                                                                                                                                                                  | DATE: 01/06/11 DATE: | 332L TRAFFIC CONTROL<br>CABINET-CALTRANS               |
| MATERIAL:<br>SEE B.O.M.                                                                                                      | MFG ENG:                                                                                                                                                                                                                                            | DATE:                |                                                        |
| FINISH: N/A                                                                                                                  |                                                                                                                                                                                                                                                     | DATE                 | SIZE DWG. NO. 030-222-10-REF REV. 02                   |
| DO NOT SCALE DRAWING                                                                                                         | QUALITY<br>ENG:                                                                                                                                                                                                                                     | DATE:                | SCALE: 1:14   CAD FILE: 030-222-10-REF   SHEET: 3 OF 3 |