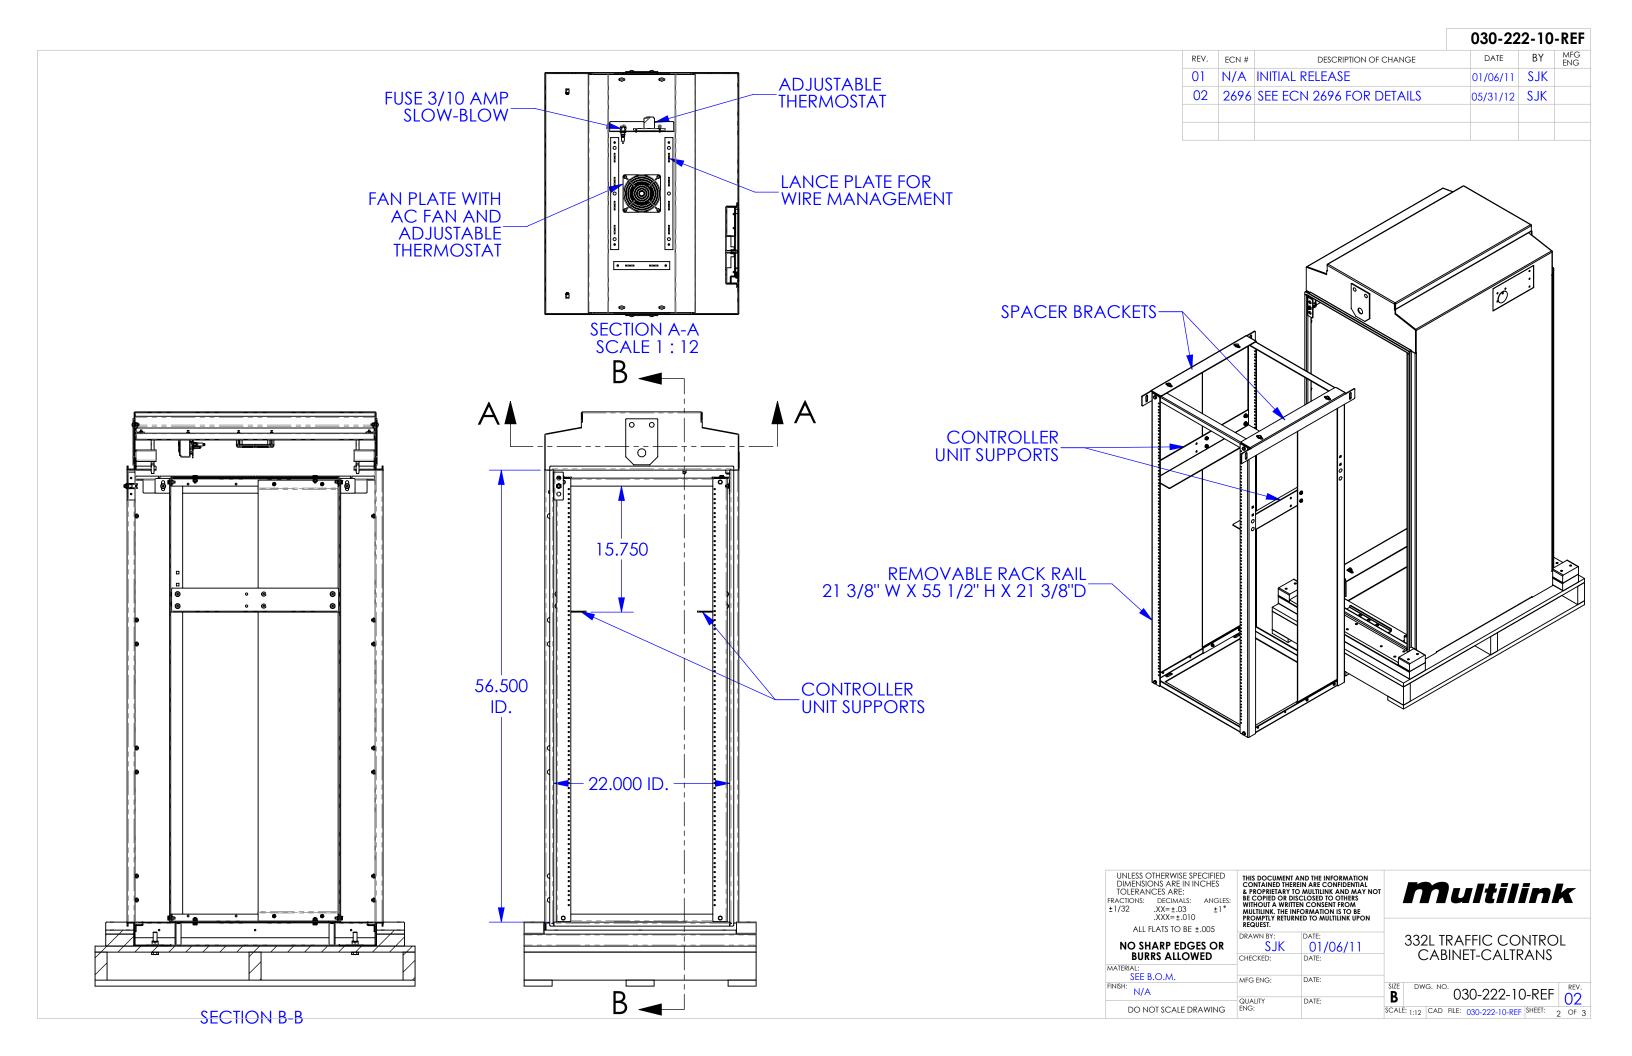

- 24.250

66.780

- NOTE:
  1. ALL PARTS THAT ARE WELDED TO THE ENCLOSURE AND DOORS ARE OF 0.125" MIN. THICKNESS.
  2. ALL EXTERIOR ALUMINUM SURFACES ARE COATED WITH ANODIC COATING.

| UNLESS OTHERWISE SPECIFIED DIMENSIONS ARE IN INCHES TOLERANCES ARE:  FRACTIONS: DECIMALS: ANGLES: ±1/32 XX=±.03 ±1° XX=±.010 | THIS DOCUMENT AND THE INFORMATION CONTAINED THEREIN ARE CONFIDENTIAL & PROPRIETARY TO MULTILINE AND MAY NOT BE COPIED OR DISCLOSED TO OTHERS WITHOUT A WRITTEN CONSENT FROM MULTILINK, THE INFORMATION IS TO BE PROMPTLY RETURNED TO MULTILINK UPON |                      | Multilink                                              |
|------------------------------------------------------------------------------------------------------------------------------|------------------------