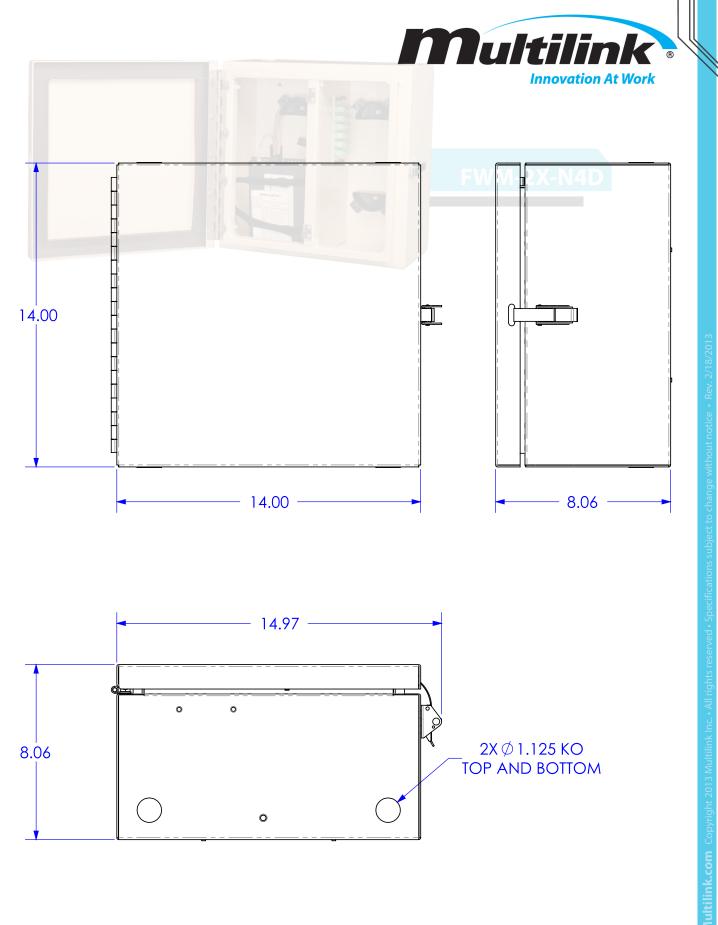

## **General Specifications**

| Dimensions:   | 14″H x 15″W x 8″D                                              |  |
|---------------|----------------------------------------------------------------|--|
| Panels:       | (2) Multilink Adapter Panels (see individual panel capacities) |  |
| Splice Trays: | (2) 1120-SSTP                                                  |  |
| Material:     | Aluminum                                                       |  |
| Coating:      | Electrostatic polyester powder coat                            |  |