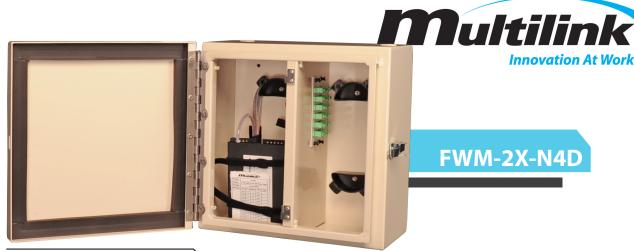

## **Product Description**

The FWM-2X-N4D is an outdoor rated NEMA 4 wall mount fiber distribution enclosure designed for environments where durability, security, and weather resistance is required. The enclosure is manufactured out of aluminum and coated with polyester powder coating for corrosion resistance. The Network compartment has a removable and lockable internal door with capacity for (2) Splice Trays, cable management, and multiple knockouts. The Subscriber compartment has capacity for (2) Adapter Panels, cable management, and multiple knockouts. The outer door is pad-lockable. Enclosure also includes (2) Cable Strain Relief kits, (1) Danger "Laser" Sticker, and blank labels.

## **General Specifications**

| Dimensions:   | 14″H x 15″W x 8″D                                              |  |
|---------------|----------------------------------------------------------------|--|
| Panels:       | (2) Multilink Adapter Panels (see individual panel capacities) |  |
| Splice Trays: | (2) 1120-SSTP                                                  |  |
| Material:     | Aluminum                                                       |  |
| Coating:      | Electrostatic polyester powder coat                            |  |