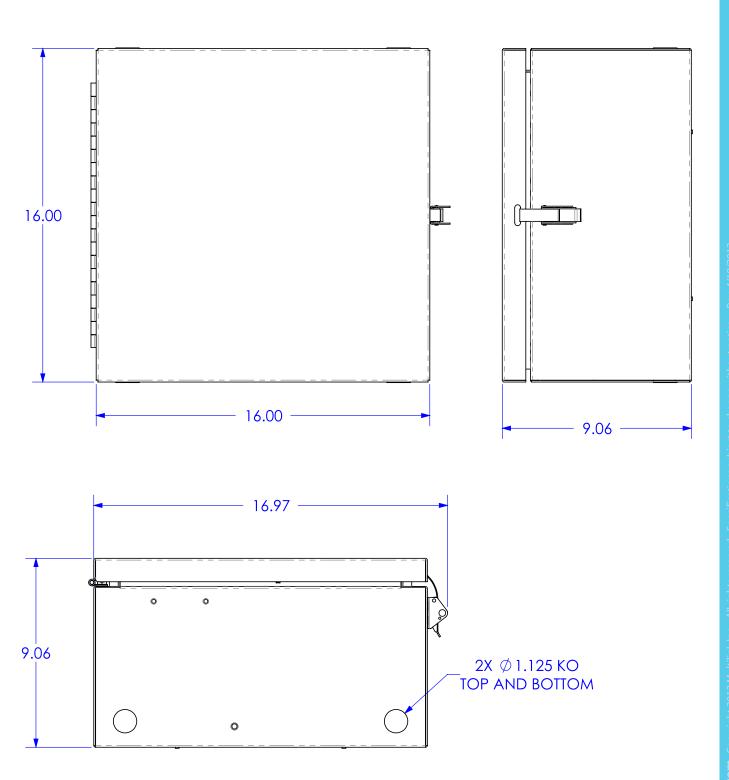

## **General Specifications**

**Dimensions:** 16" H x 17" W x 9" D

**Panels:** (4) Multilink Adapter Panels (see individual panel capacities)

Splice Trays: (4) 1120-SSTP

Material: Aluminum

**Coating:** Electrostatic polyester powder coat