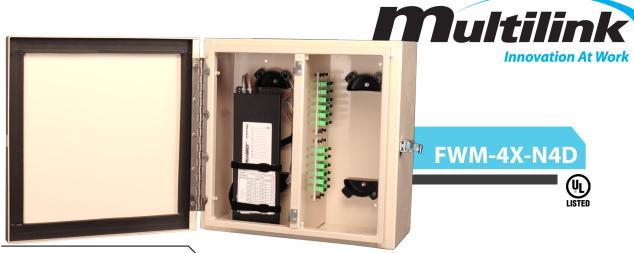

#### **Product Description**

The FWM-4X-N4D is an outdoor rated NEMA 4 wall mount fiber distribution enclosure. The enclosure is designed for environments where durability, security, and weather resistance is required. The enclosure is manufactured out of aluminum and coated with polyester powder coating for corrosion resistance. The Network compartment has a removable and lockable internal door with capacity for (4) Splice Trays, cable management, and a cable entry knockout. The Subscriber compartment has capacity for (4) Adapter Panels, cable management, and a cable entry knockout. The outer door is pad-lockable. Enclosure also includes (2) Cable Strain Relief kits, (1) Danger "Laser" Sticker, and blank labels.

## **General Specifications**

**Dimensions:** 16" H x 17" W x 9" D

**Panels:** (4) Multilink Adapter Panels (see individual panel capacities)

Splice Trays: (4) 1120-SSTP

Material: Aluminum

**Coating:** Electrostatic polyester powder coat