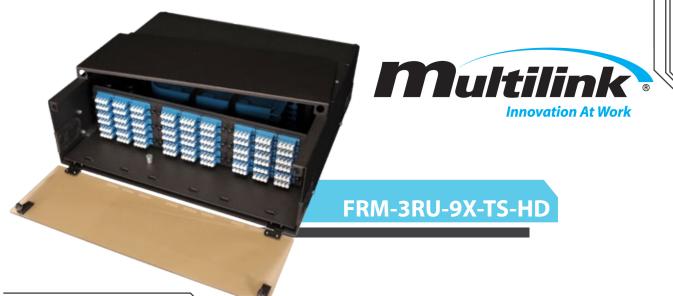

## **Product Description**

The Multilink FRM-3RU-9X-TS-HD is a 3 Rack Unit (3RU), 9 termination panel, 19" and 23" rack mount fiber distribution unit designed to support patching and splicing, up to 216 fibers. The unit has a slide out master panel with an integrated tray stop to prevent overextension of fiber cables. The unit also has a two-piece top and swell latch door to allow for easy access to the adapter panels. The FRM-3RU-9X-TS-HD is one of a family of units that support fiber terminations in rack mount applications.

## **General Specifications**

| 5.25″H x 17.0″W x 15.94″D                                                  |
|----------------------------------------------------------------------------|
| (9) Multilink Adapter Panels (see individual panel capacities)             |
| (6) 4072-SSTP (36 single splices per tray)                                 |
| Aluminum                                                                   |
| Electrostatic polyester powder coat paint, available in Black or Off White |
|                                                                            |