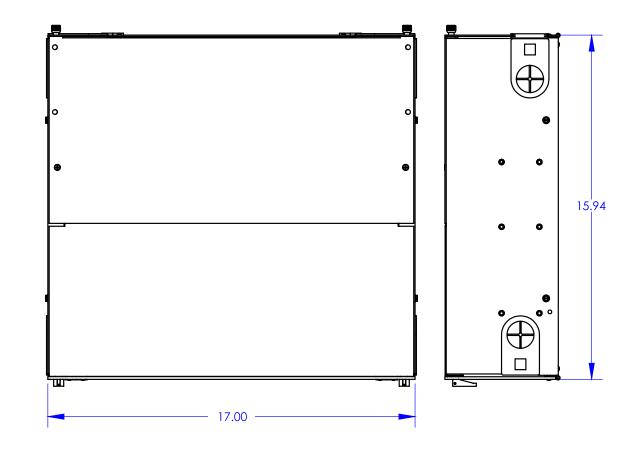

## **General Specifications**

| 5.25″H x 17.0″W x 15.94″D                                                  |
|----------------------------------------------------------------------------|
| (9) Multilink Adapter Panels (see individual panel capacities)             |
| (6) 4072-SSTP (36 single splices per tray)                                 |
| Aluminum                                                                   |
| Electrostatic polyester powder coat paint, available in Black or Off White |
|                                                                            |