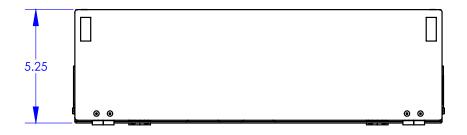

## **General Specifications**

| 5.25″H x 17.0″W x 15.94″D                                                  |
|----------------------------------------------------------------------------|
| (9) Multilink Adapter Panels (see individual panel capacities)             |
| (6) 4072-SSTP (36 single splices per tray)                                 |
| Aluminum                                                                   |
| Electrostatic polyester powder coat paint, available in Black or Off White |
|                                                                            |