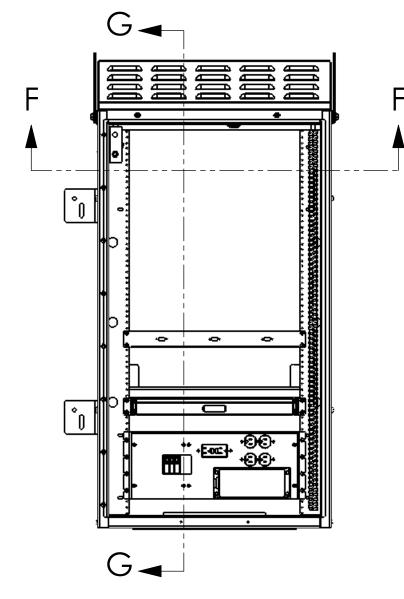

(CLEAR PANEL HIDDEN FOR CLARITY)

(2) GREEN, (2) WHITE 6mm
DIN MOUNTED TERMINAL BLOCKS,
UL RECOGNIZED, 22-12 AWG, 25A

SECTION F-F SCALE 1:10

OMEGA THERMOSTAT

2 X 100 CFM
THERMOSTAT
CONTROLLED

FAN GUARDS

SECTION G-G SCALE 1:10

## NOTE:

• FANS ARE MOUNTED ON A PLATE WHICH SEALS THE ROOF COMPARTMENT ABOVE IT FROMTHE CABINET.

| UNLESS OTHERWISE SPECIFIED DIMENSIONS ARE IN INCHES TOLERANCES ARE:  FRACTIONS: DECIMALS: ANGLES: ±1/32 .XX=±.03 ±1° .XXX=±.010 | THIS DOCUMENT AND THE INFORMATION CONTAINED THEREIN ARE CONFIDENTIAL & PROPRIETARY TO MULTILINK AND MAY NOT BE COPIED OR DISCLOSED TO OTHERS WITHOUT A WRITTEN CONSENT FROM MULTILINK. THE INFORMATION IS TO BE PROMPTLY RETURNED TO MULTILINK UPON |                | Multilink                                                              |     |  |
|---------------------------------------------------------------------------------------------------------------------------------|-----------------------------------------------------------------------------------------------------------------------------------------------------------------------------------------------------------------------------------------------------|----------------|------------------------------------------------------------------------|-----|--|
| ALL FLATS TO BE ±.005  NO SHARP EDGES OR                                                                                        | DRAWN BY:                                                                                                                                                                                                                                           | DATE: 06/04/14 | 336S TCC-OOCEA DOT                                                     |     |  |
| BURRS ALLOWED                                                                                                                   | CHECKED:                                                                                                                                                                                                                                            | DATE:          | 000010000001, (201                                                     |     |  |
| MATERIAL:<br>SEE B.O.M.                                                                                                         |                                                                                                                                                                                                                                                     | 2.175          |                                                                        |     |  |
| FINISH: BARE (NATURAL FINISH)                                                                                                   | MFG ENG:                                                                                                                                                                                                                                            | DATE:          |                                                                        | EV. |  |
| DO NOT SCALE DRAWING                                                                                                            | QUALITY<br>ENG:                                                                                                                                                                                                                                     | DATE:          | <b>B</b> 030-282-10REF 0 SCALE: 1:6 CAD FILE: 030-282-10REF SHEET: 5 O |     |  |