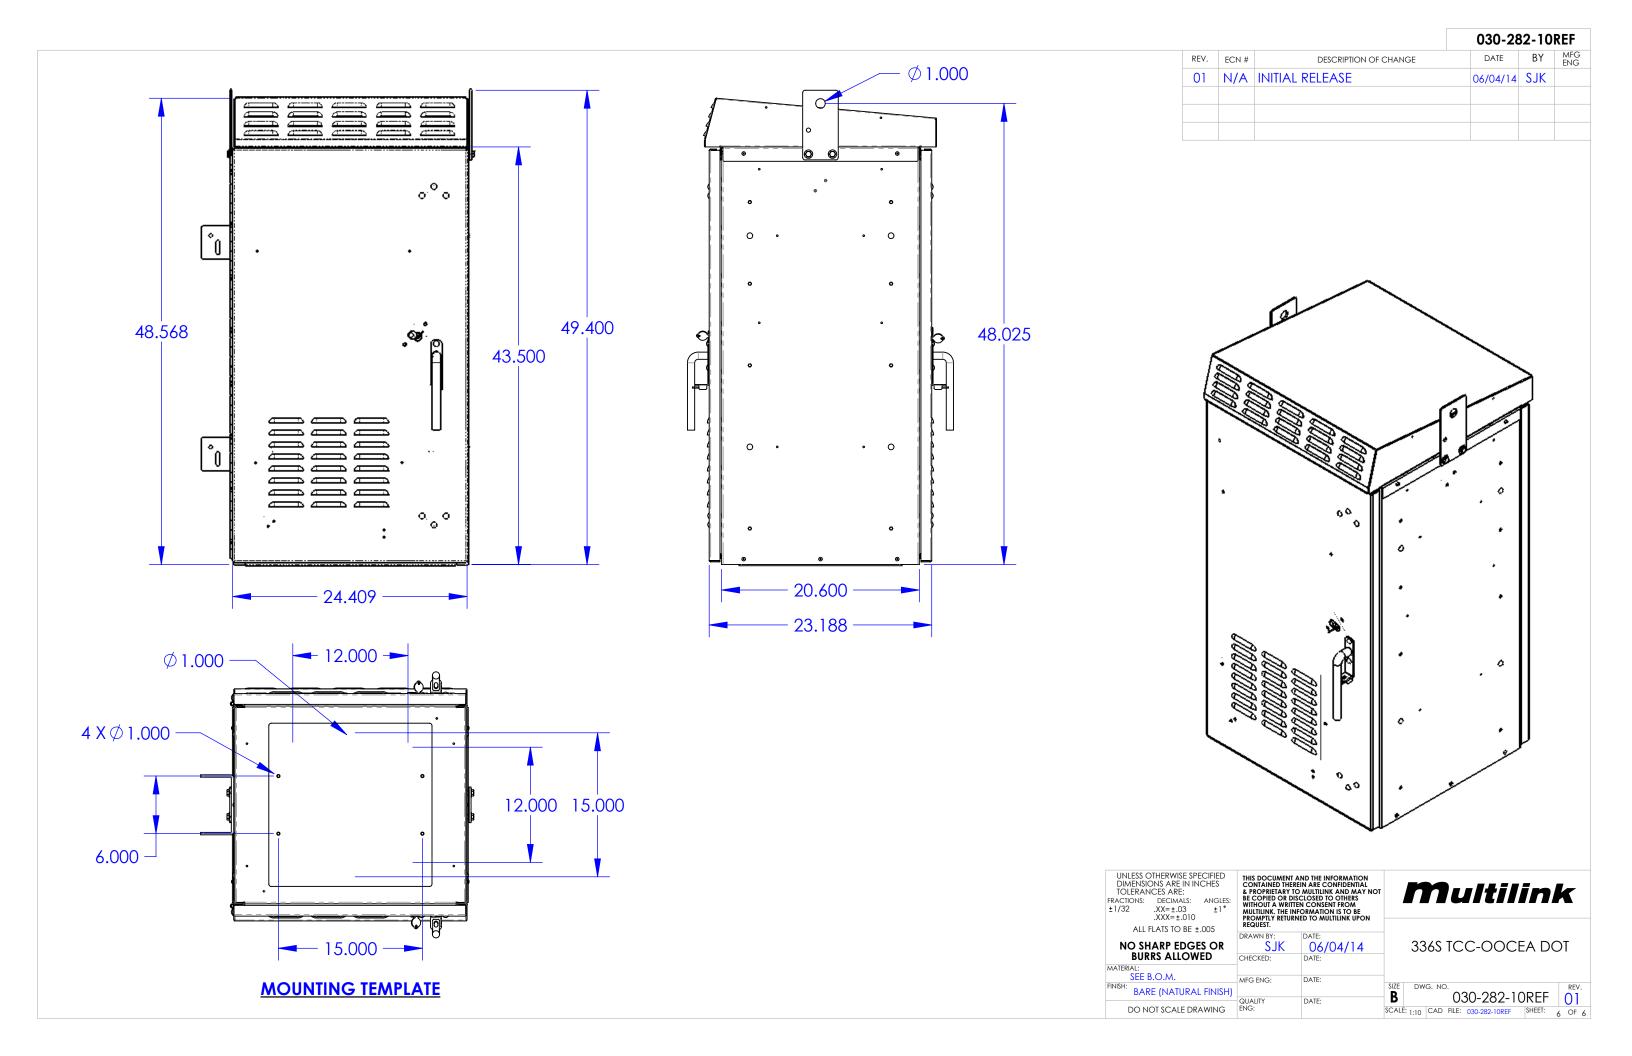

|      |       |                       | 030-282-10REF |     |            |  |
|------|-------|-----------------------|---------------|-----|------------|--|
| REV. | ECN # | DESCRIPTION OF CHANGE | DATE          | BY  | MFG<br>ENG |  |
| 01   | N/A   | INITIAL RELEASE       | 06/04/14      | SJK |            |  |
|      |       |                       |               |     |            |  |
|      |       |                       |               |     |            |  |
|      |       |                       |               |     |            |  |