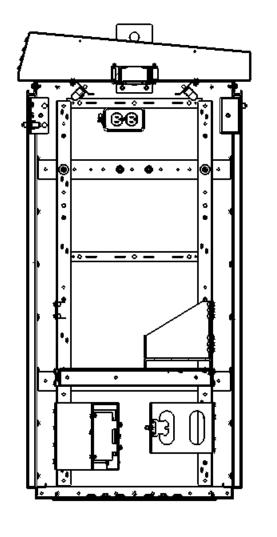

(CLEAR PANEL HIDDEN FOR CLARITY)

(2) GREEN, (2) WHITE 6mm
DIN MOUNTED TERMINAL BLOCKS,
UL RECOGNIZED, 22-12 AWG, 25A

SECTION F-F SCALE 1:10

OMEGA THERMOSTAT

2 X 100 CFM
THERMOSTAT
CONTROLLED

FAN GUARDS

SECTION G-G SCALE 1:10

## NOTE:

• FANS ARE MOUNTED ON A PLATE WHICH SEALS THE ROOF COMPARTMENT ABOVE IT FROMTHE CABINET.

| UNLESS OTHERWISE SPECIFIED DIMENSIONS ARE IN INCHES TOLERANCES ARE:  FRACTIONS: DECIMALS: ANGLES: ±1/32 .XX=±.03 ±1° .XXX=±.010 | THIS DOCUMENT AND THE INFORMATION CONTAINED THEREIN ARE CONFIDENTIAL & PROPRIETARY TO MULTILINK AND MAY NOT BE COPIED OR DISCLOSED TO OTHERS WITHOUT A WRITTEN CONSENT FROM MULTILINK. THE INFORMATION IS TO BE PROMPTLY RETURNED TO MULTILINK UPON |                | Multilink                                                              |     |  |
|---------------------------------------------------------------------------------------------------------------------------------|-----------------------------------------------------------------------------------------------------------------------------------------------------------------------------------------------------------------------------------------------------|----------------|------------------------------------------------------------------------|-----|--|
| ALL FLATS TO BE ±.005  NO SHARP EDGES OR                                                                                        | DRAWN BY:                                                                                                                                                                                                                                           | DATE: 06/04/14 | 336S TCC-OOCEA DOT                                                     |     |  |
| BURRS ALLOWED                                                                                                                   | CHECKED:                                                                                                                                                                                                                                            | DATE:          | 000010000001, (201                                                     |     |  |
| MATERIAL:<br>SEE B.O.M.                                                                                                         |                                                                                                                                                                                                                                                     | 2.175          |                                                                        |     |  |
| FINISH: BARE (NATURAL FINISH)                                                                                                   | MFG ENG:                                                                                                                                                                                                                                            | DATE:          |                                                                        | EV. |  |
| DO NOT SCALE DRAWING                                                                                                            | QUALITY<br>ENG:                                                                                                                                                                                                                                     | DATE:          | <b>B</b> 030-282-10REF 0 SCALE: 1:6 CAD FILE: 030-282-10REF SHEET: 5 O |     |  |