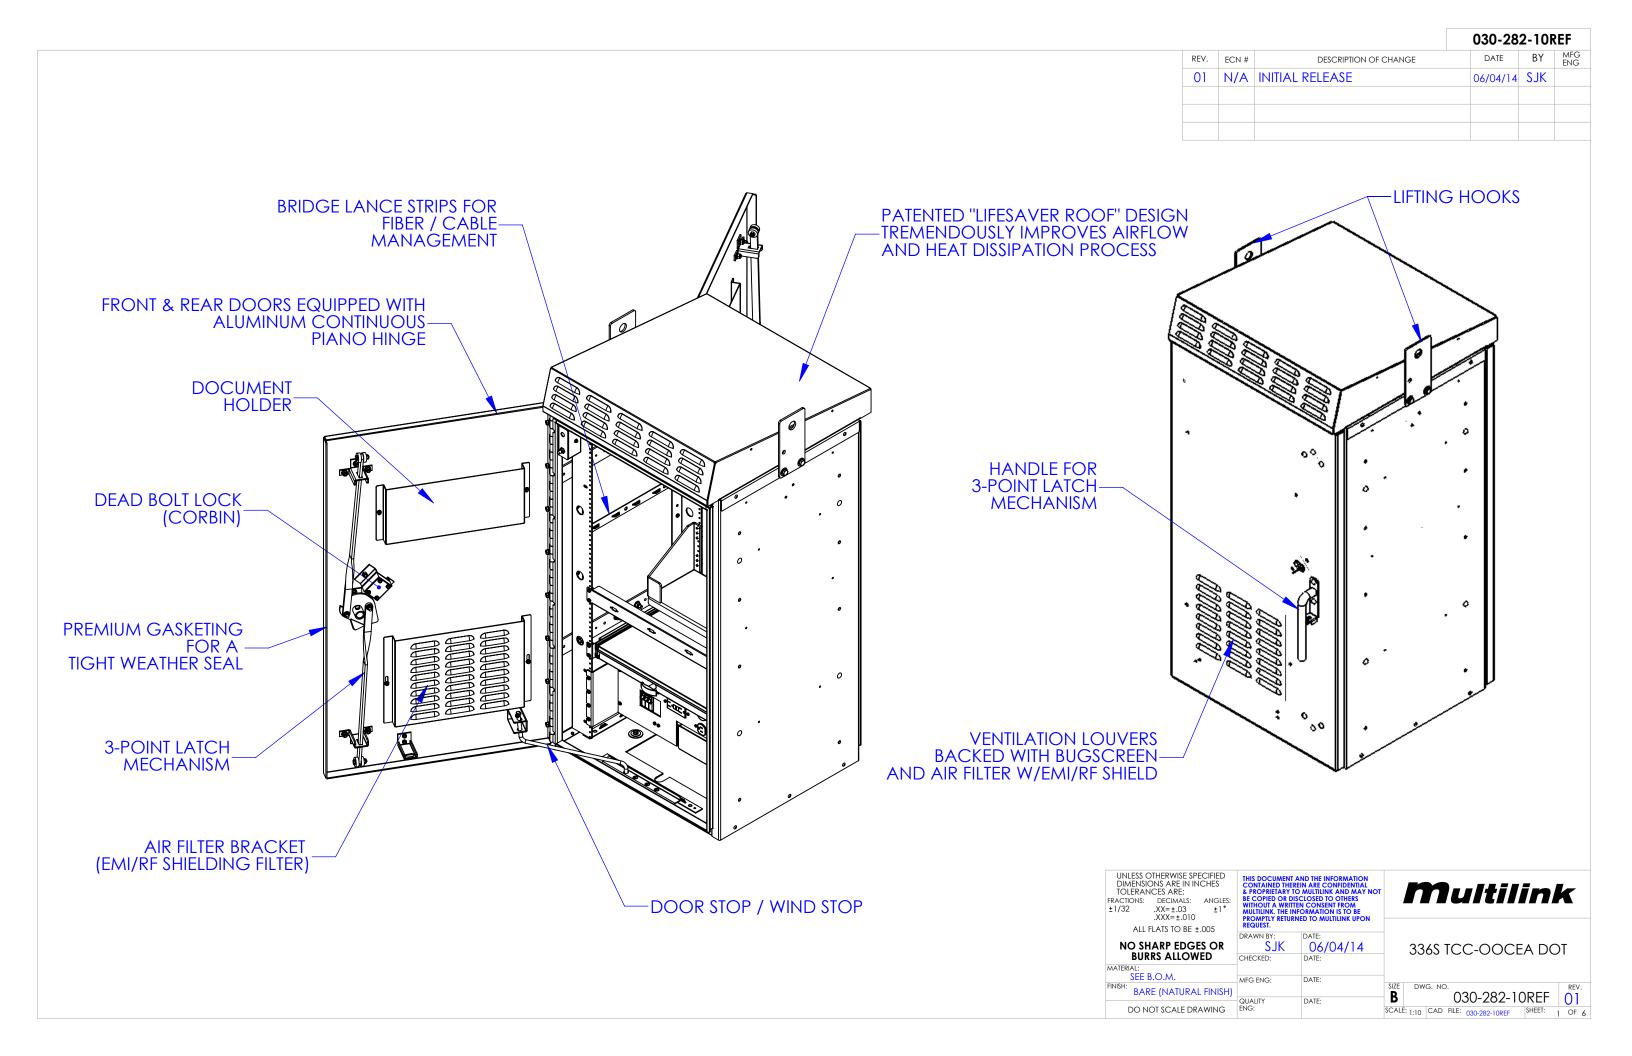

|      |       |                       | 030-282-10REF |     |            |  |
|------|-------|-----------------------|---------------|-----|------------|--|
| REV. | ECN # | DESCRIPTION OF CHANGE | DATE          | BY  | MFG<br>ENG |  |
| 01   | N/A   | INITIAL RELEASE       | 06/04/14      | SJK |            |  |
|      |       |                       |               |     |            |  |
|      |       |                       |               |     |            |  |
|      |       |                       |               |     |            |  |