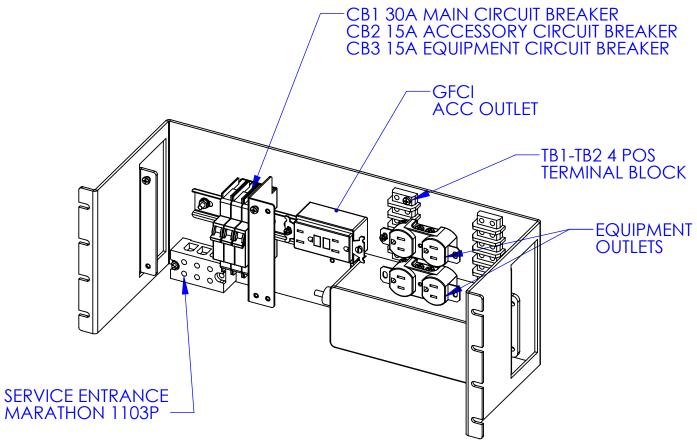

|      |       |                       | 030-282-10REF |     |            |  |
|------|-------|-----------------------|---------------|-----|------------|--|
| REV. | ECN # | DESCRIPTION OF CHANGE | DATE          | BY  | MFG<br>ENG |  |
| 01   | N/A   | INITIAL RELEASE       | 06/04/14      | SJK |            |  |
|      |       |                       |               |     |            |  |
|      |       |                       |               |     |            |  |
|      |       |                       |               |     |            |  |





(CLEAR PANEL HIDDEN FOR CLARITY)

(2) GREEN, (2) WHITE 6mm
DIN MOUNTED TERMINAL BLOCKS,
UL RECOGNIZED, 22-12 AWG, 25A





SECTION F-F SCALE 1:10





OMEGA THERMOSTAT

2 X 100 CFM
THERMOSTAT
CONTROLLED

FAN GUARDS

SECTION G-G SCALE 1:10

## NOTE:

• FANS ARE MOUNTED ON A PLATE WHICH SEALS THE ROOF COMPARTMENT ABOVE IT FROMTHE CABINET.

| UNLESS OTHERWISE SPECIFIED DIMENSIONS ARE IN INCHES TOLERANCES ARE:  FRACTIONS: DECIMALS: ANGLES: ±1/32 .XX=±.03 ±1° .XXX=±.010 | THIS DOCUMENT AND THE INFORMATION CONTAINED THEREIN ARE CONFIDENTIAL & PROPRIETARY TO MULTILINK AND MAY NOT BE COPIED OR DISCLOSED TO OTHERS WITHOUT A WRITTEN CONSENT FROM MULTILINK. THE INFORMATION IS TO BE PROMPTLY RETURNED TO MULTILINK UPON |                | Multilink