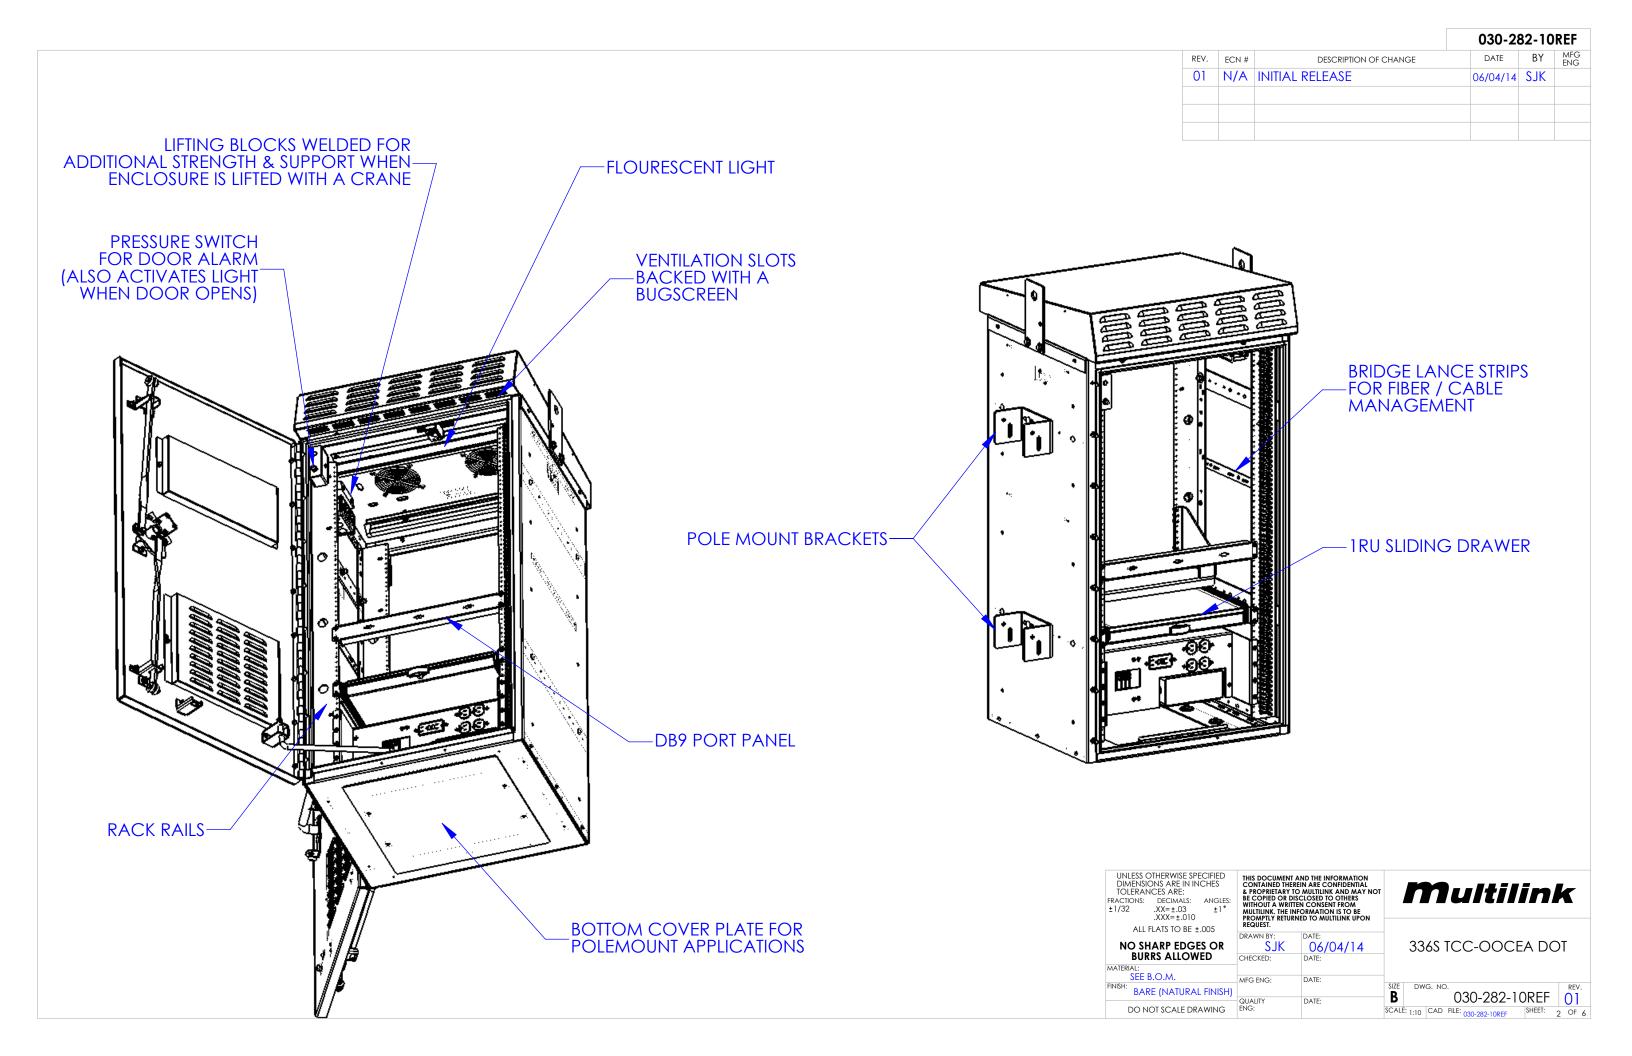

|      |       |                       | 030-282-10REF |     |            |  |
|------|-------|-----------------------|---------------|-----|------------|--|
| REV. | ECN # | DESCRIPTION OF CHANGE | DATE          | BY  | MFG<br>ENG |  |
| 01   | N/A   | INITIAL RELEASE       | 06/04/14      | SJK |            |  |
|      |       |                       |               |     |            |  |
|      |       |                       |               |     |            |  |
|      |       |                       |               |     |            |  |