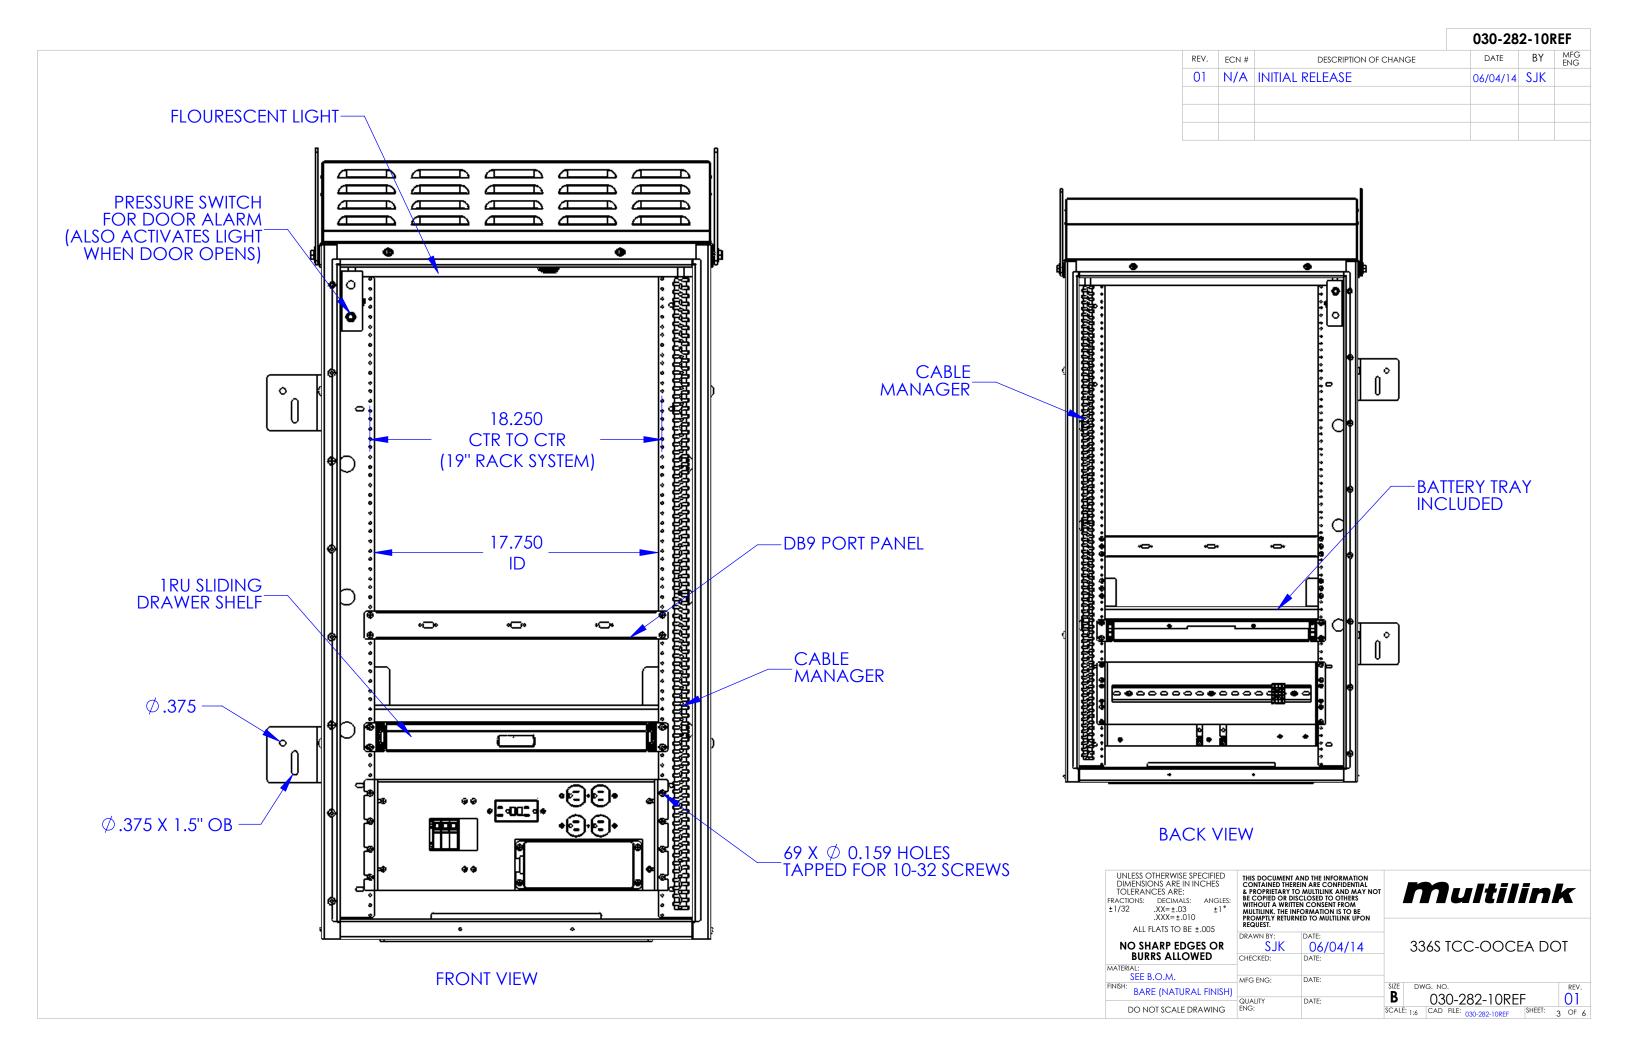

|      |       |                       | 030-282-10REF |     |            |  |
|------|-------|-----------------------|---------------|-----|------------|--|
| REV. | ECN # | DESCRIPTION OF CHANGE | DATE          | BY  | MFG<br>ENG |  |
| 01   | N/A   | INITIAL RELEASE       | 06/04/14      | SJK |            |  |
|      |       |                       |               |     |            |  |
|      |       |                       |               |     |            |  |
|      |       |                       |               |     |            |  |